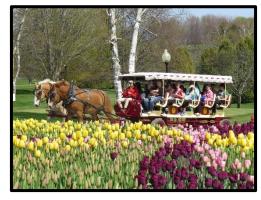

## DAY TWO B, L

This morning board the **ferry** that will take us across the **Straits of Mackinac** to our island home for the next two nights. Begin your visit with a **narrated carriage tour** to view the island's many points of interest

including Skull Cave, Arch Rock, Surrey Hill and Historic Market Street. Photo fans will be delighted with the scenery and picture opportunities during this leisurely **horse-drawn excursion**. This afternoon we **dine** in elegance at the world-renowned **Grand Hotel**. The remainder of the day is free for exploring old-fashioned Main Street on our own. Don't forget to try some famous Mackinac Island fudge. The **Bicycle Street Inn** will be our centrally located accommodations while on the island these **next two nights**.